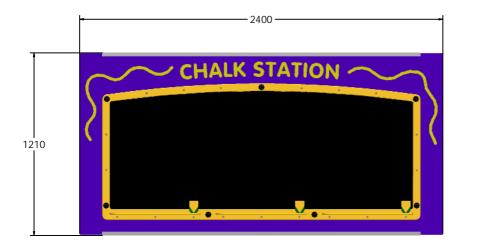

### **DIMENSIONS**

- 136

FIACCHALK1

Standard Panel

#### **TECHNICAL**

Age Range: 2+ Years

Largest Part: FIACCHALK1 - 2400 x 1210 x 136mm

Total Weight: FIACCHALK1 - 66kg

Surfacing: N/A

IMPORTANT: you must specify the colour option you require at the time of order if it is different from the colour listed/shown above, requirements are subject to availability at the time of order