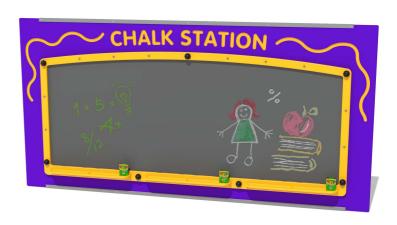

## FIACCHALK1 - Giant Chalkboard Station Play Panel

BS EN 1176 - Designed to British & European Standards

#### **FEATURES**

**INCLUSIVE** - Activity positoned at accessible height

**DRAW** - Chalkboard activity

SOCIAL - 3 brushes and paints to encourage group play