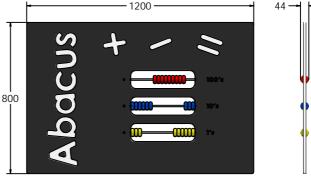

### **DIMENSIONS**

FIABACUS26

FIABACUS23

**TECHNICAL** 

Age Range: 2+ Years

FIABACUS26 - 595 x 800 x 44mm **Largest Part:** 

FIABACUS26 - 7.8kg **Total Weight:** 

Surfacing:

Age Range: 2+ Years

FIABACUS23 - 800 x 1200 x 44mm **Largest Part:** 

**Total Weight:** FIABACUS23 - 16.4kg

Surfacing: N/A

IMPORTANT: you must specify the colour option you require at the time of order if it is different from the colour listed/shown above, requirements are subject to availability at the time of order