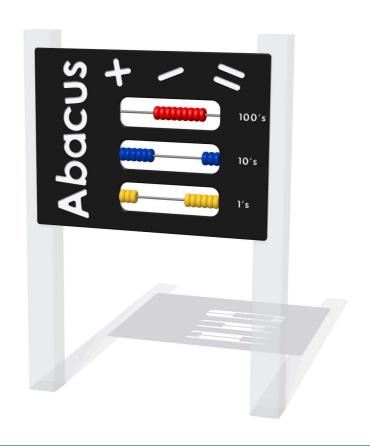

## FIABACUS2 - Abacus Play Panel

BS EN 1176 - Designed to British & European Standards

#### **FEATURES**

**INCLUSIVE** - Activity positoned at accessible height

◆•• SLIDERS - Moving counters

NUMBERS - Develops maths and counting skills