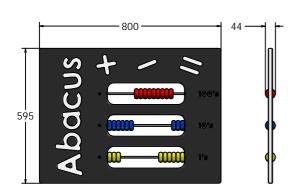

### **DIMENSIONS**

FIABACUS26

FIABACUS23

**TECHNICAL** 

Age Range: 2+ Years

FIABACUS26 - 595 x 800 x 44mm **Largest Part:** 

FIABACUS26 - 7.8kg **Total Weight:** 

Surfacing:

Age Range: 2+ Years

FIABACUS23 - 800 x 1200 x 44mm **Largest Part:** 

**Total Weight:** FIABACUS23 - 16.4kg

Surfacing: N/A

IMPORTANT: you must specify the colour option you require at the time of order if it is different from the colour listed/shown above, requirements are subject to availability at the time of order