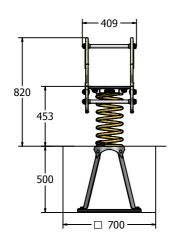

Largest Part: Crocodile Assembly - 653x568x409mm Heaviest Part: Spring Assembly 20 Kg approx.

Total Weight: FFH (Free Fall Height)

37.5 Kg approx. leight) 453mm

Surfacing: 1m from

1m from extremes of equipment with a Critical Fall Height in excess of 600mm