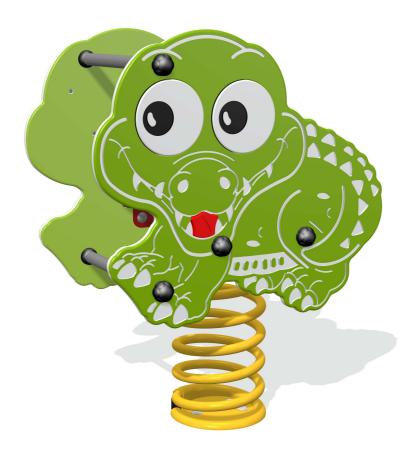

## FS2021 - Sit-In Craig Crocodile Spring Rocker

High Quality Steel Spring

Smooth Polydek Seat

Designed to British & European Standard BS EN 1176

## Supply Method

<u>Crocodile Assembly</u> Assembled with Fixing Pack & Instructions

400mm Spring Assembly Fully Assembled

Ground Anchor
Loose Components with Fixing Pack
& Instructions

Age Range: 2+ Years

Largest Part: Crocodile Assembly - 653x568x409mm Heaviest Part: Spring Assembly 20 Kg approx.

Total Weight: FFH (Free Fall Height)

37.5 Kg approx. leight) 453mm

Surfacing: 1m from

1m from extremes of equipment with a Critical Fall Height in excess of 600mm