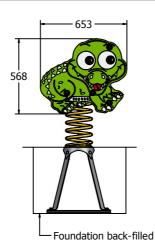

Largest Part: Crocodile Assembly - 653x568x409mm Heaviest Part: Spring Assembly 20 Kg approx.

Total Weight: FFH (Free Fall Height)

37.5 Kg approx. leight) 453mm

Surfacing: 1m from

1m from extremes of equipment with a Critical Fall Height in excess of 600mm