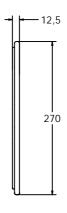

## **DIMENSIONS**

### **TECHNICAL**

Age Range: 2+ Years

420 x 270 x 12.5mm **Largest Part: Total Weight:** 0.9kg Approx. Surfacing:

IMPORTANT: you must specify the colour option you require at the time of order if it is different from the colour listed/shown above, requirements are subject to availability at the time of order