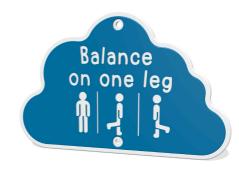

#### **SUPPLY METHOD**

Panel - Singular panel

**FIDAXBAL** Balance on One Leg Activity Cloud