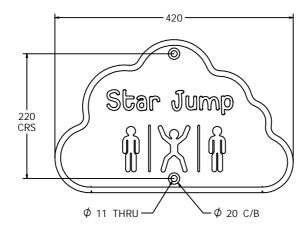

## **DIMENSIONS**

### **TECHNICAL**

Age Range: 2+ Years

420 x 270 x 12.5mm **Largest Part: Total Weight:** 0.9kg Approx. Surfacing:

IMPORTANT: you must specify the colour option you require at the time of order if it is different from the colour listed/shown above, requirements are subject to availability at the time of order