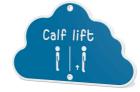

#### **FEATURES**

**FIDAXBT** Body Turn Activity Cloud

**FIDAXCL** Calf Lift Activity Cloud

**FIDAXHK** High Knees **Activity Cloud** 

**FIDAXHOP** Hop on One Leg Activity Cloud

**FIDAXSJ** Star Jump **Activity Cloud** 