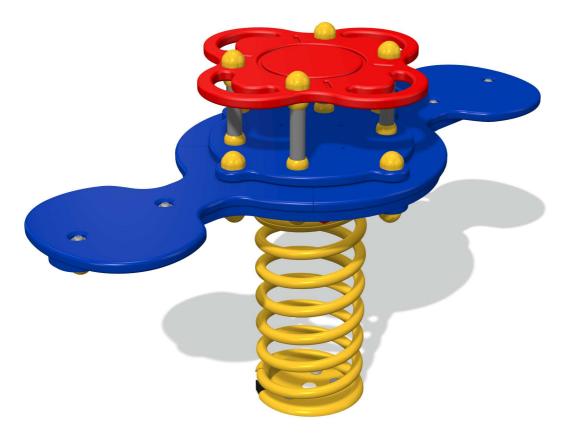

## FSSR2-B - 2-Way Spring Rocker

Heavy Duty Steel Spring

Steel Reinforced Seat

Supply Method Spring Rocker Seat section pre-assembled to assist easy installation.

Designed to British & European Standard BS EN 1176