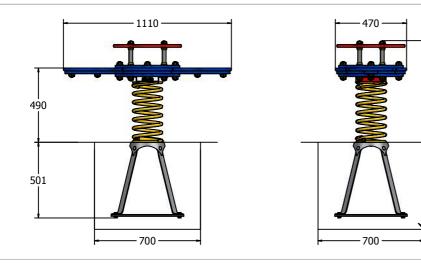

672

575

Age Range: 3 to 7

Largest Part: Spring Rocker Seat Assembly 1110 x 470 x 125mm

Total Weight: 42kg approx.

Heaviest Part: Seat Assembly - 18kg approx.

Free Height of Fall (FFH): 672mm

1.5 m from the extremes of the equipment with a Critical Fall Height in excess of 672 mSurfacing: