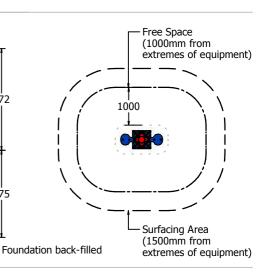

672

575

Age Range: 3 to 7

Largest Part: Spring Rocker Seat Assembly 1110 x 470 x 125mm

Total Weight: 42kg approx.

Heaviest Part: Seat Assembly - 18kg approx.

Free Height of Fall (FFH): 672mm

1.5 m from the extremes of the equipment with a Critical Fall Height in excess of 672 mSurfacing: